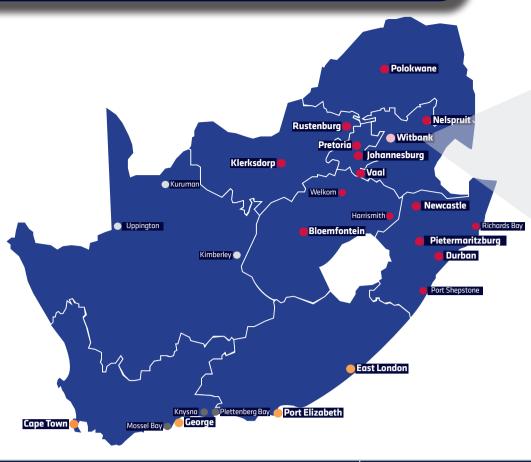

### **National pricing guide**

- 1. Find your destination and identify the coloured zone.
- 2. Select the correct coloured label for first 15kg.
- 3. Add an excess label for each additional 5kg break up to 30kg.

#### Are you selling online?

Integrate with one of our eCommerce solutions. www.fastway.co.za/tools/ecommerce/

Maps not to scale.

\*\*Minimum purchase and usage requirements apply.

\*\*Deliveries to Mossel Bay, Knysna, Sedgefield and Plettenberg Bay.