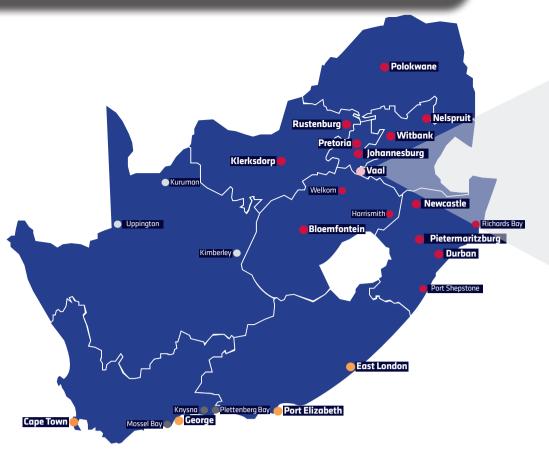

### Local pricing guide

- 1. Find your destination and identify the coloured zone.
- 2. Select the correct label. One label per parcel up to 30kg.

### **National pricing guide**

- 1. Find your destination and identify the coloured zone.
- 2. Select the correct coloured label for first 15kg.
- 3. Add an excess label for each additional 5kg break up to 30kg.