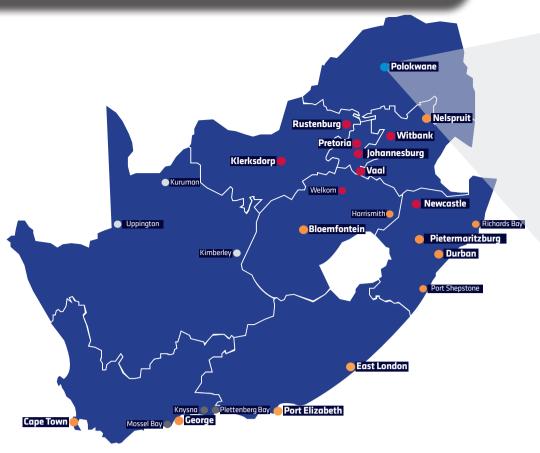

## Local pricing guide

- 1. Find your destination and identify the coloured zone.
- 2. Select the correct label. One label per parcel up to 30kg.

### National pricing guide

- 1. Find your destination and identify the coloured zone.
- 2. Select the correct coloured label for first 15kg.
- 3. Add an excess label for each additional 5kg break up to 30kg.