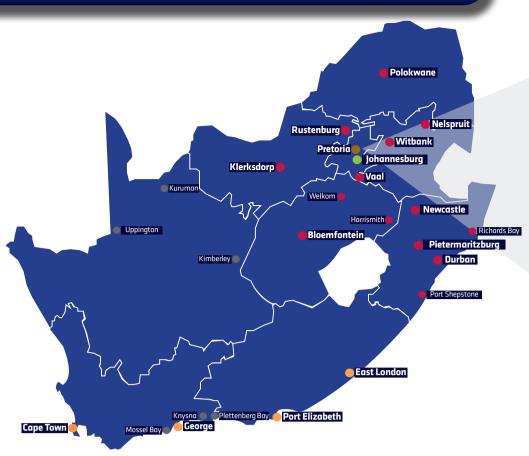

## **National pricing guide**

- 1. Find your destination and identify the coloured zone.
- 2. Select the correct coloured label for first 15kg.
- 3. Add an excess label for each additional 5kg break up to 30kg.

### Local pricing guide

- 1. Find your destination and identify the coloured zone.
- 2. Select the correct label. One label per parcel up to 30kg.