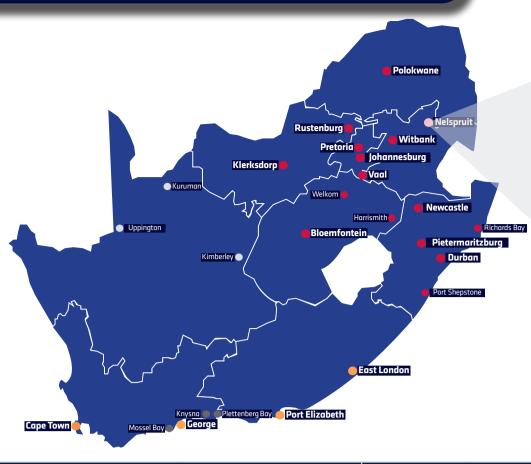

## Local pricing guide

- 1. Find your destination and identify the coloured zone.
- 2. Select the correct label. One label per parcel up to 30kg.

## **National pricing guide**

- 1. Find your destination and identify the coloured zone.
- 2. Select the correct coloured label for first 15kg.
- 3. Add an excess label for each additional 5kg break up to 30kg.

## Are you selling online?

Integrate with one of our eCommerce solutions. www.fastway.co.za/tools/ecommerce/

Maps not to scale.

\*\*Minimum purchase and usage requirements apply.

\*\*Deliveries to Mossel Bay, Knysna, Sedgefield and Plettenberg Bay.