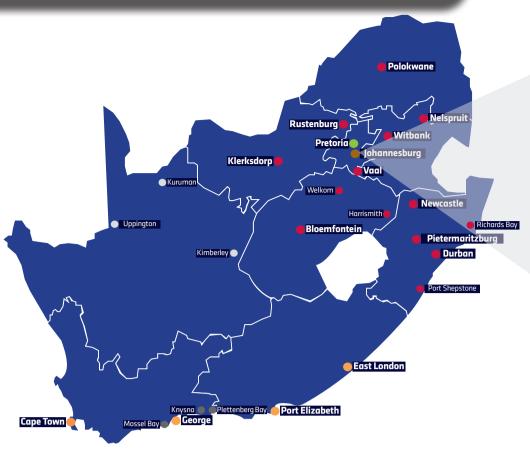

## Local pricing guide

- 1. Find your destination and identify the coloured zone.
- 2. Select the correct label. One label per parcel up to 30kg.

### **National pricing guide**

- 1. Find your destination and identify the coloured zone.
- 2. Select the correct coloured label for first 15kg.
- 3. Add an excess label for each additional 5kg break up to 30kg.