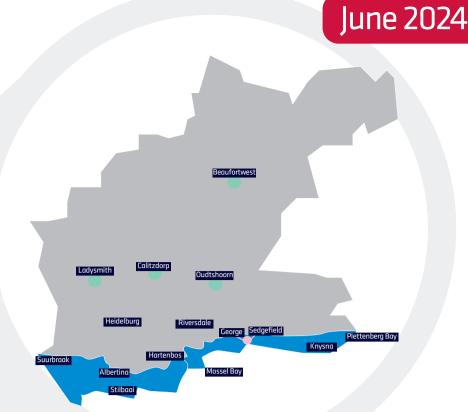

\*\*\*Minimum purchase and usage requirements apply.

\*\*Deliveries to Mossel Bay, Knysna, Sedgefield and Plettenberg Bay.

\*\*\*Deliveries may be conducted by on-forward carriers.

\*\*\*Please consult the quick quote for these destinations.