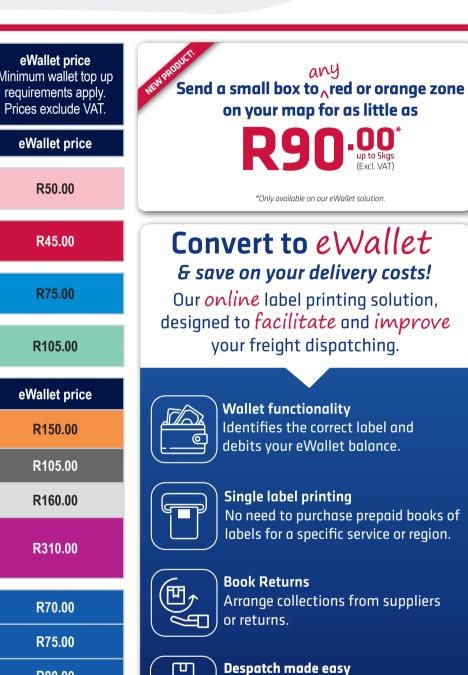

Ultra Purple Zone \*\*\* (5 - 7 days)

Blue A5 satchel

Blue A4 satchel

Blue A3 satchel

Blue A2 satchel

**Grey A3 satchel** 

| Minimum wallet<br>requirements<br>Prices exclude |
|--------------------------------------------------|
| eWallet pr                                       |
| R50.00                                           |
| R45.00                                           |
| R75.00                                           |
| R105.00                                          |
| eWallet pr                                       |
| R150.00                                          |
| R105.00                                          |
| R160.00                                          |
| R310.00                                          |
| R70.00                                           |
| R75.00                                           |
| R80.00                                           |
| R90.00                                           |
| R105.00                                          |
| R15.00                                           |

R15.00

3. Add an excess label for each additional 5kg break up to 30kg.

20

20

20

10

30

Are you selling online?