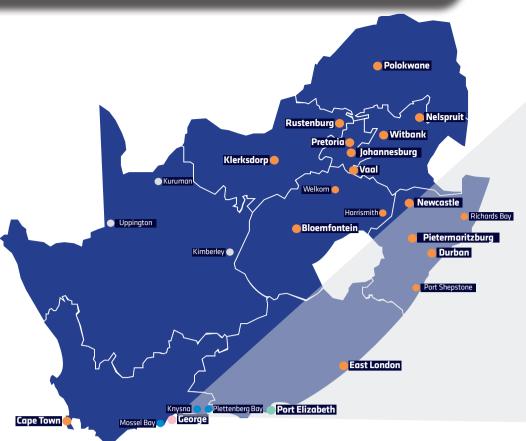

## Local pricing guide

5kg increments after the base allowance - max 30kg.

10kg base allowance

National satchel
No weight limit

Regional satchel

No weight limit

**Excess label** 

- 1. Find your destination and identify the coloured zone.
- 2. Select the correct label. One label per parcel up to 30kg.

## National pricing guide

- 1. Find your destination and identify the coloured zone.
- 2. Select the correct coloured label for first 15kg.

R315.00

R75.00

R80.00

R85.00

R95.00

R110.00