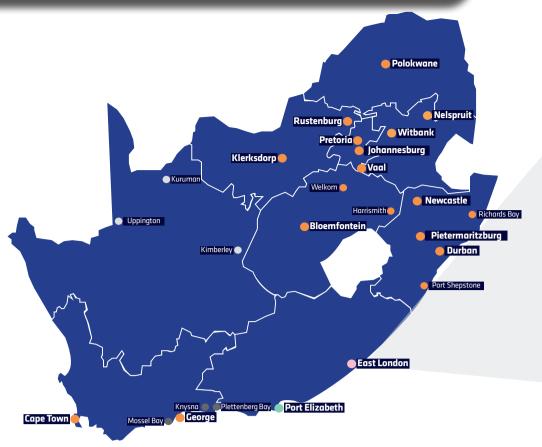

#### Local pricing guide

- 1. Find your destination and identify the coloured zone.
- 2. Select the correct label. One label per parcel up to 30kg.

### **National pricing guide**

- 1. Find your destination and identify the coloured zone.
- 2. Select the correct coloured label for first 15kg.
- 3. Add an excess label for each additional 5kg break up to 30kg.