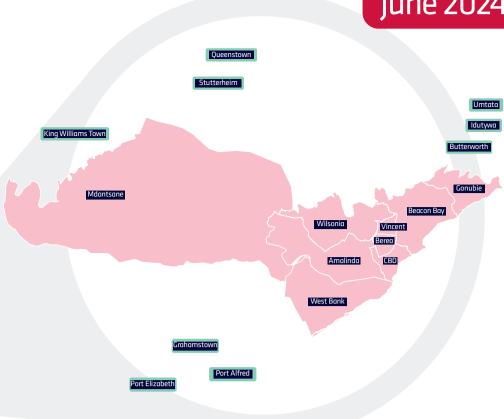

#### Local pricing guide

- 1. Find your destination and identify the coloured zone.
- 2. Select the correct label. One label per parcel up to 30kg.

### **National pricing guide**

- 1. Find your destination and identify the coloured zone.
- 2. Select the correct coloured label for first 15kg.
- 3. Add an excess label for each additional 5kg break up to 30kg.