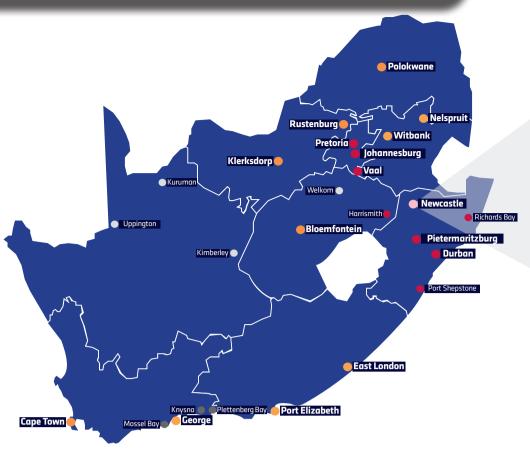

## Local pricing guide

5kg increments after the base allowance - max 30kg.

- 1. Find your destination and identify the coloured zone.
- 2. Select the correct label. One label per parcel up to 30kg.

Use in conjunction with national labels. Refer to "National pricing guide".

30

- 1. Find your destination and identify the coloured zone.
- 2. Select the correct coloured label for first 15kg.
- 3. Add an excess label for each additional 5kg break up to 30kg.