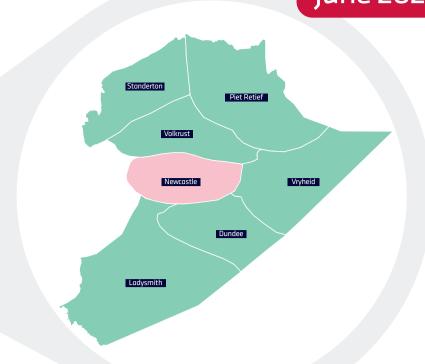

## Pricing from Newcastle

| Pricing Effective from 3 June 2024          |                 |                   | Manual label price*<br>Minimum purchase requirements<br>apply. Prices exclude VAT |          |
|---------------------------------------------|-----------------|-------------------|-----------------------------------------------------------------------------------|----------|
| Classification                              | Local & Sh      | Local & Shorthaul |                                                                                   | Quantity |
| Local parcel<br>30kg weight limit           | Local           | Local             |                                                                                   | 20       |
| Local A3 satchel<br>No weight limit         | Local           | Local             |                                                                                   | 40       |
| Inner Shorthaul parcel<br>30kg weight limit | Inner Shorthaul | (Next day)        | R100.00                                                                           | 40       |
| Classification                              | Natior          | National          |                                                                                   | Quantity |
| National parcel<br>15kg base allowance      | Red Zone        | (1 - 2 days)      | R130.00                                                                           | 50       |
|                                             | Orange Zone     | (2 - 3 days)      | R155.00                                                                           | 50       |
| Regional parcel                             | HV Zone**       | (2 - 3 days)      | R110.00                                                                           | 10       |