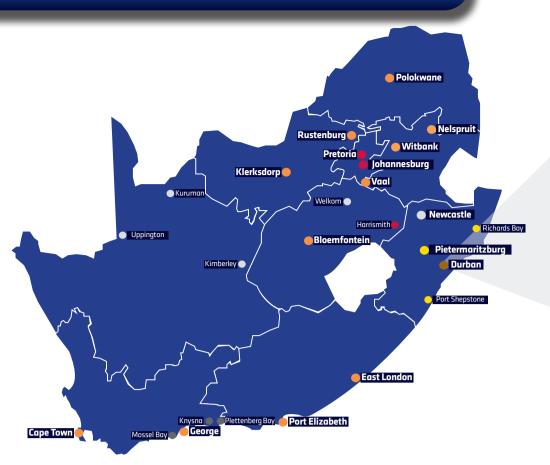

# Local pricing guide

- 1. Find your destination and identify the coloured zone.
- 2. Select the correct label. One label per parcel up to 30kg.

Use in conjunction with national labels. Refer to "National pricing guide".

### **National pricing guide**

- 1. Find your destination and identify the coloured zone.
- 2. Select the correct coloured label for first 15kg.
- 3. Add an excess label for each additional 5kg break up to 30kg.