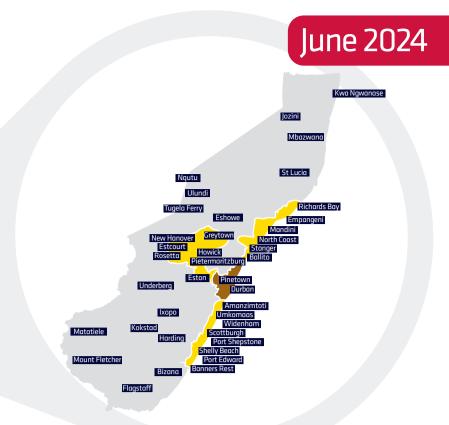

# Pricing from **Durban**

| Pricing Effective from 3 June 2024                               |                                       |                   | Manual label price* Minimum purchase requirements apply. Prices exclude VAT |          |
|------------------------------------------------------------------|---------------------------------------|-------------------|-----------------------------------------------------------------------------|----------|
| Classification                                                   | Local & Shortha                       | Local & Shorthaul |                                                                             | Quantity |
| Local parcel<br>30kg weight limit                                | Local AM pick-up - PM PM pick-up - AM |                   | R55.00                                                                      | 100      |
| Local A3 satchel<br>No weight limit                              | Local AM pick-up - PM PM pick-up - AM |                   | R55.00                                                                      | 40       |
| Inner Shorthaul parcel<br>30kg weight limit                      | Inner Shorthaul                       | (Next day)        | R95.00                                                                      | 40       |
| Classification                                                   | National                              |                   | Manual price*                                                               | Quantity |
| National parcel<br>15kg base allowance                           | Red Zone                              | (1 - 2 days)      | R130.00                                                                     | 50       |
|                                                                  | Orange Zone                           | (3 - 4 days)      | R155.00                                                                     | 50       |
| Regional parcel<br>15kg base allowance                           | HV Zone**                             | (2 - 3 days)      | R110.00                                                                     | 10       |
|                                                                  | Grey Zone***                          | (3 - 5 days)      | R165.00                                                                     | 5        |
| Remote parcel<br>10kg base allowance                             | Ultra Purple Zone ***                 | (5 - 7 days)      | R315.00                                                                     | 5        |
| <b>National satchel</b><br>No weight limit                       | Blue A5 satchel                       |                   | R75.00                                                                      | 20       |
|                                                                  | Blue A4 satchel                       |                   | R80.00                                                                      | 20       |
|                                                                  | Blue A3 satchel                       | Blue A3 satchel   |                                                                             | 20       |
|                                                                  | Blue A2 satchel                       | Blue A2 satchel   |                                                                             | 20       |
| Regional satchel<br>No weight limit                              | Grey A3 satchel                       | Grey A3 satchel   |                                                                             | 10       |
| Excess label 5kg increments after the base allowance - max 30kg. |                                       |                   | R15.00                                                                      | 30       |

# Local pricing guide

- 1. Find your destination and identify the coloured zone.
- 2. Select the correct label. One label per parcel up to 30kg.

Use in conjunction with national labels. Refer to "National pricing guide".

### **National pricing guide**

- 1. Find your destination and identify the coloured zone.
- 2. Select the correct coloured label for first 15kg.
- 3. Add an excess label for each additional 5kg break up to 30kg.