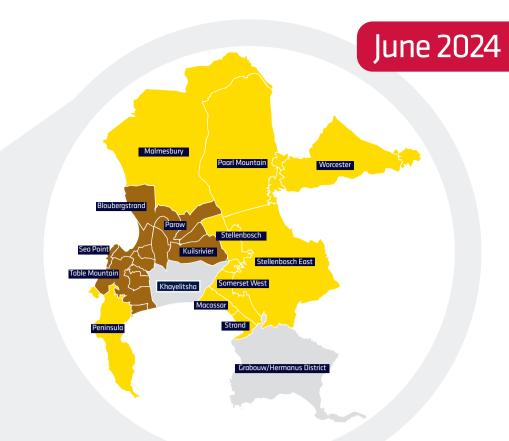

## Pricing from **Cape Town**

| Cape Town Stellenbosch Mo                   | George<br>ssel Bay                                      |               |                                                                             |          |
|---------------------------------------------|---------------------------------------------------------|---------------|-----------------------------------------------------------------------------|----------|
| Pricing Effective from 3 June 2024          |                                                         |               | Manual label price* Minimum purchase requirements apply. Prices exclude VAT |          |
| Classification                              | Local & Shorthaul                                       |               | Manual price*                                                               | Quantity |
| Local parcel<br>30kg weight limit           | Local AM pick-up - PM delivery PM pick-up - AM delivery |               | R55.00                                                                      | 100      |
| Local A3 satchel<br>No weight limit         | AM pick-up - PM delivery PM pick-up - AM delivery       |               | R55.00                                                                      | 40       |
| Inner Shorthaul parcel<br>30kg weight limit | Inner Shortha                                           | ul (Next day) | R80.00                                                                      | 40       |
| Classification                              | National                                                |               | Manual price*                                                               | Quantity |
| National parcel<br>15kg base allowance      | Orange Zone                                             | (3 - 4 days)  | R155.00                                                                     | 50       |
| Regional parcel<br>15kg base allowance      | HV Zone**                                               | (2 - 3 days)  | R110.00                                                                     | 10       |
|                                             | Grey Zone***                                            | (3 - 5 days)  | R165.00                                                                     | 5        |
| Remote parcel<br>10kg base allowance        | Ultra Purple Zone *** (5 - 7 days)                      |               | R315.00                                                                     | 5        |
| National satchel No weight limit            | Blue A5 satchel                                         |               | R75.00                                                                      | 20       |
|                                             | Blue A4 satchel                                         |               | R80.00                                                                      | 20       |
|                                             | Blue A3 satchel                                         |               | R85.00                                                                      | 20       |
|                                             | Blue A2 satchel                                         |               | R95.00                                                                      | 20       |