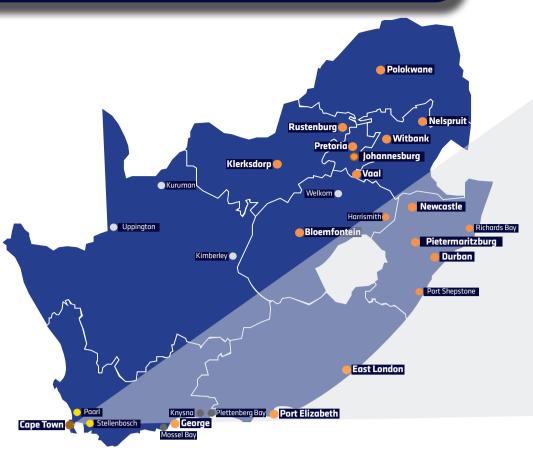

## Local pricing guide

5kg increments after the base allowance - max 30kg.

- 1. Find your destination and identify the coloured zone.
- 2. Select the correct label. One label per parcel up to 30kg.

Use in conjunction with national labels. Refer to "National pricing guide".

## **National pricing guide**

- 1. Find your destination and identify the coloured zone.
- 2. Select the correct coloured label for first 15kg.

R110.00

R15.00

3. Add an excess label for each additional 5kg break up to 30kg.

Track & trace email notifications.

Maps not to scale.

\*\*Minimum purchase and usage requirements apply.

\*\*Deliveries to Mossel Bay, Knysna, Sedgefield and Plettenberg Bay.

\*\*\*Deliveries may be conducted by on-forward carriers.