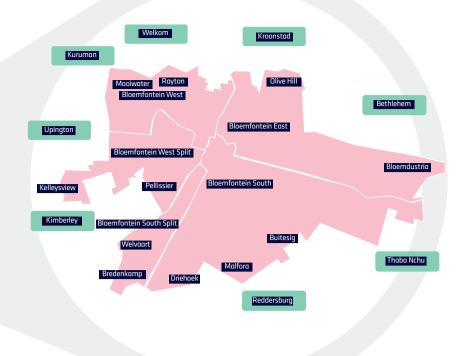

## Local pricing guide

- 1. Find your destination and identify the coloured zone.
- 2. Select the correct label. One label per parcel up to 30kg.