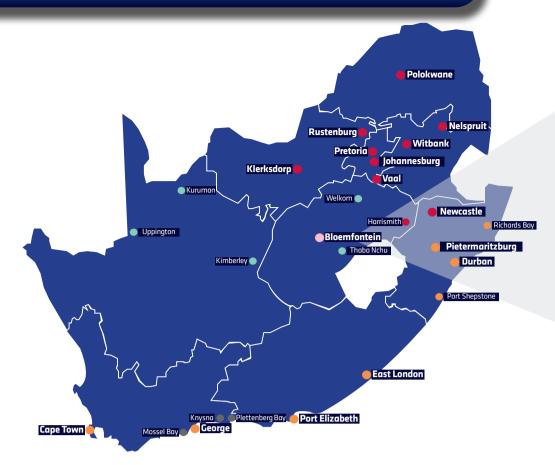

## National pricing guide

- 1. Find your destination and identify the coloured zone.
- 2. Select the correct coloured label for first 15kg.
- 3. Add an excess label for each additional 5kg break up to 30kg.

Are you selling *online*? Integrate with one of our eCommerce solutions.

www.fastway.co.za/tools/ecommerce/

Maps not to scale. \*Minimum purchase and usage requirements apply. \*\*Deliveries to Mossel Bay, Knysna, Sedgefield and Plettenberg Bay. \*\*\*Pleave consult the quick quote for these destinations. #Only available to eWallet customers Visit www.fastway.co.za for details.