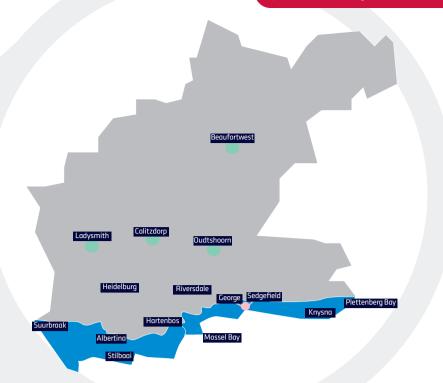

## Pricing from **George**

## **Local pricing guide**

5kg increments after the base allowance - max 30kg.

- 1. Find your destination and identify the coloured zone.
- 2. Select the correct label. One label per parcel up to 30kg.

Use in conjunction with national labels. Refer to "National pricing guide".

Logistical reports.

Track & trace email notifications.

Regional satchel

No weight limit

Excess label

Maps not to scale.
\*Minimum purchase and usage requirements apply

\*\*\*Deliveries to Mossel Bay, Knysna, Sedgefield and Plettenberg Bay.