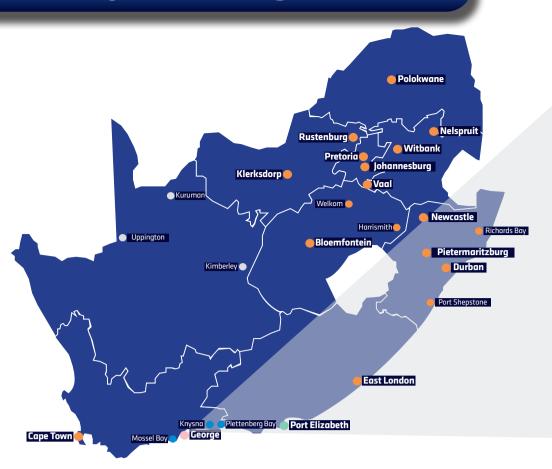

## **Local pricing guide**

5kg increments after the base allowance - max 30kg.

- 1. Find your destination and identify the coloured zone.
- 2. Select the correct label. One label per parcel up to 30kg.

Use in conjunction with national labels. Refer to "National pricing guide".

## National pricing guide

R109.00

R15.00

- 1. Find your destination and identify the coloured zone.
- 2. Select the correct coloured label for first 15kg.
- 3. Add an excess label for each additional 5kg break up to 30kg.