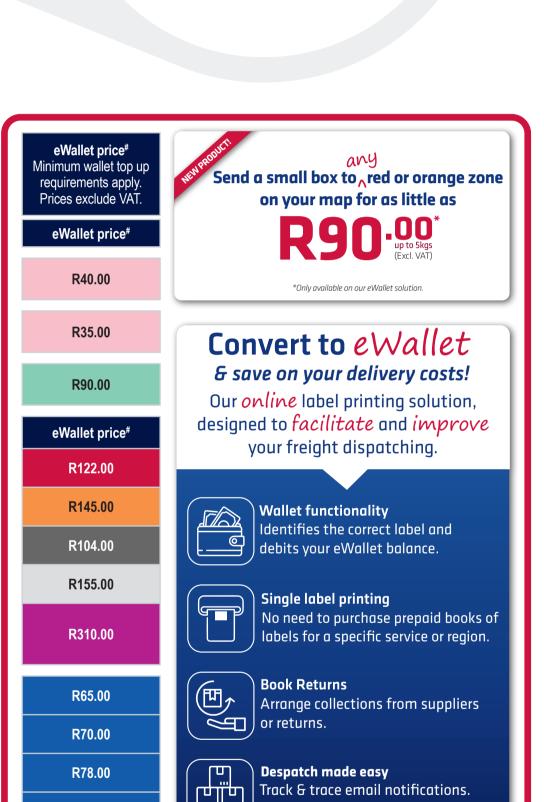

Olive Hill

nfontein East

| Pricing Effective fr                        | <b>Pricing</b> Effective from 1 January 2024               |               | Manual label price*<br>Minimum purchase requirements<br>apply. Prices exclude VAT |  |
|---------------------------------------------|------------------------------------------------------------|---------------|-----------------------------------------------------------------------------------|--|
| Classification                              | Local & Shorthaul                                          | Manual price* | Quantity                                                                          |  |
| Local parcel<br>30kg weight limit           | Local AM pick-up - PM delivery<br>PM pick-up - AM delivery | R45.00        | 20                                                                                |  |
| Local A3 satchel<br>No weight limit         | Local AM pick-up - PM delivery<br>PM pick-up - AM delivery | R40.00        | 20                                                                                |  |
| Inner Shorthaul parcel<br>30kg weight limit | Inner Shorthaul (Next day)                                 | R95.00        | 10                                                                                |  |
| Classification                              | National                                                   | Manual price* | Quantity                                                                          |  |

| Classification                              | National                           | Manual price* | Quantity |
|---------------------------------------------|------------------------------------|---------------|----------|
| National parcel                             | Red Zone (1 - 2 days)              | R127.00       | 50       |
| 15kg base allowance                         | Orange Zone (2 - 3 days)           | R150.00       | 50       |
| Regional parcel                             | <b>HV Zone**</b> (2 - 3 days)      | R109.00       | 10       |
| 15kg base allowance                         | Grey Zone*** (3 - 5 days)          | R160.00       | 5        |
| <b>Remote parcel</b><br>10kg base allowance | Ultra Purple Zone *** (5 - 7 days) | R315.00       | 5        |
|                                             | Blue A5 satchel                    | R70.00        | 20       |
| National satchel                            | Blue A4 satchel                    | R75.00        | 20       |
| No weight limit                             | Blue A3 satchel                    | R83.00        | 20       |

|                                                                                                                                                           | Blue A2 satchel | R95.00  | 20 |
|-----------------------------------------------------------------------------------------------------------------------------------------------------------|-----------------|---------|----|
| <b>Regional satchel</b><br>No weight limit                                                                                                                | Grey A3 satchel | R109.00 | 10 |
| <b>Excess label</b><br>5kg increments after the base allowance - max 30kg.<br>Use in conjunction with national labels. Refer to "National pricing guide". |                 | R15.00  | 30 |