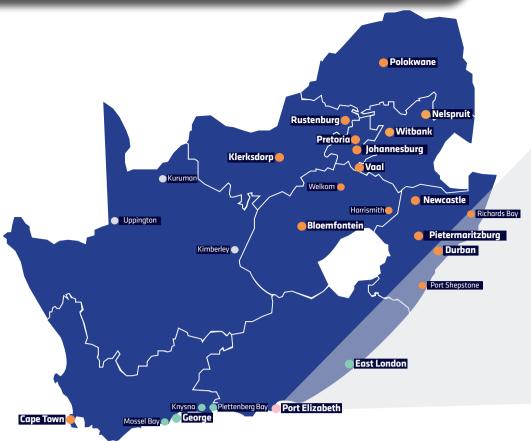

## Local pricing guide

1. Find your destination and identify the coloured zone.

5kg increments after the base allowance - max 30kg.

2. Select the correct label. One label per parcel up to 30kg.

Use in conjunction with national labels. Refer to "National pricing guide".

## National pricing guide

R109.00

R15.00

- 1. Find your destination and identify the coloured zone.
- 2. Select the correct coloured label for first 15kg.
- 3. Add an excess label for each additional 5kg break up to 30kg.